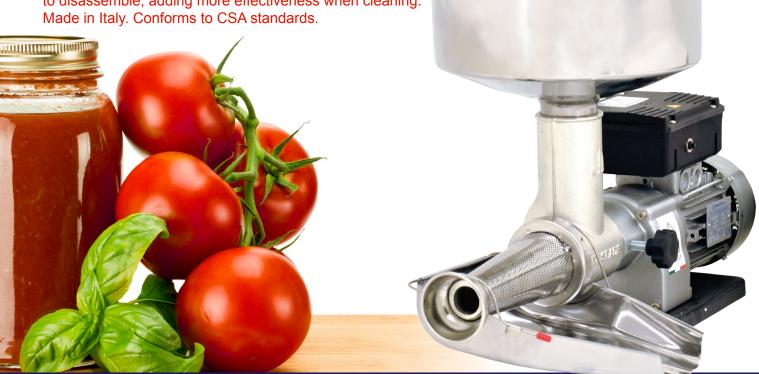

## **ELECTRIC TOMATO SQUEEZER WITH 0.40 HP**

Item: 41418 | Model: TS-IT-0150

### CREATE FRESH, SIGNATURE TOMATO SAUCE AND PASTE

Omcan's tomato squeezer enables the extraction of large quantities of tomato puree, separating it from seeds and skin. With its high power 0.40 HP motor, the TS-IT-0150 is ideal for those who require performance for medium to large

production. The hopper, collector, and base are stainless steel; the worm and body are cast iron with double hot tinning, making this model a breeze to clean and sturdy to last during continuous usage. This model is also easy to disassemble, adding more effectiveness when cleaning. Made in Italy. Conforms to CSA standards.