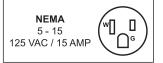

0.4 HP / 300 W

192

120V / 60Hz / 1Ph

23.1 lbs. / 10.5 kg.

24 lbs. / 10.90 kg.

22.5" x 12" x 15.12" 571.5 x 304.8 x 384 mm

19.25" x 11.25" x 12.25" 488.95 x 285.75 x 311.15 mm TECHNICAL DRAWINGS
AND DIMENSIONS