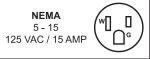

0.4 HP / 300 W

192

120V / 60Hz / 1Ph

23.1 lbs. / 10.5 kg.

24 lbs. / 10.90 kg.

22.5" x 12" x 15.12" 571.5 x 304.8 x 384 mm

19.25" x 11.25" x 12.25" 488.95 x 285.75 x 311.15 mm TECHNICAL DRAWINGS
AND DIMENSIONS