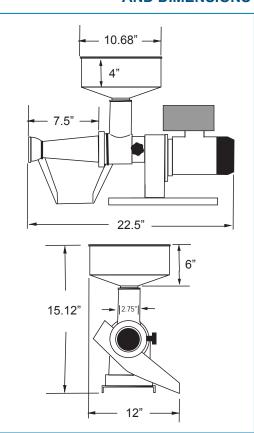

0.4 HP / 300 W

192

120V / 60Hz / 1Ph

23.1 lbs. / 10.5 kg.

24 lbs. / 10.90 kg.

22.5" x 12" x 15.12" 571.5 x 304.8 x 384 mm

19.25" x 11.25" x 12.25" 488.95 x 285.75 x 311.15 mm TECHNICAL DRAWINGS
AND DIMENSIONS